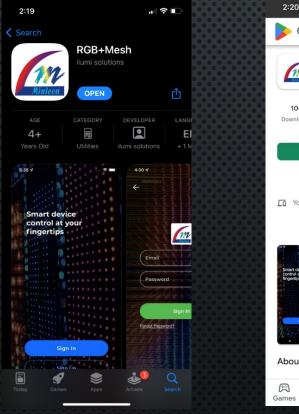

## Two Apps for Two Uses Look for the Minleon logo ...

"RGB+Mesh" End-USER APP: Available for both Android & iOS Devices, schedule & control lights, but no configuration access or ability to ADD new devices.

|             | 2:20                                  |                                                            |
|-------------|---------------------------------------|------------------------------------------------------------|
|             | 庨 Google Play ्                       | ? R                                                        |
| 0 0 0 0 0 0 | Minleon RGB+I<br>MeshTek Labs         | Vlesh                                                      |
|             | 10+ E<br>Downloads Everyone O         |                                                            |
|             | Install                               |                                                            |
|             | Add to wishlist                       |                                                            |
|             | To You don't have any devices         |                                                            |
|             | Smart decke<br>Dryperty over          | 0 • • •<br>Maanak 1 →<br>*<br>*****<br>****<br>*<br>*<br>* |
|             | About this app                        |                                                            |
|             | Games App <u>s Movies &amp; B</u> pol | ks Kids                                                    |