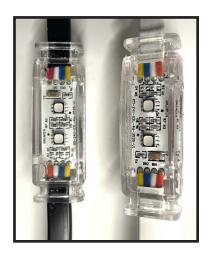

RGB+2 DoubleDATA Line Pebble Lights

RGB+2-PEB

Lens: clear, frosted

View Angle: single-, or double-sided

Wire Color: black, green, white

Pitch: 4-, 6-, 12-inch, customBulb Count: 5-, 10-, 25-light, customEnds: thru-connect, terminated

| Output                              |                                                                 |
|-------------------------------------|-----------------------------------------------------------------|
| LED Type                            | SMD3535                                                         |
| LED Channels                        | R-G-B                                                           |
| Protocol                            | UCS5603                                                         |
| Greyscale                           | 12-bit, 4096 dimming levels*                                    |
| LED Quantity                        | 2                                                               |
| Chipset                             | RGB+2 (4-wire; DoubleDATA line)                                 |
| Control                             |                                                                 |
| Individually Addressable            | yes                                                             |
| Control Systems                     | NDB+ (ArtNet, E1.31), WEC+, MeshTek                             |
| Max Lights before power injection   | approx. 200L                                                    |
| Max Distance before Power Injection | approx. 220-feet                                                |
| Electrical & Safety                 |                                                                 |
| Input Voltage                       | 24 VDC                                                          |
| Current                             | 0.015 Amps                                                      |
| Power                               | 0.36 Watts                                                      |
| Wire                                | 20 AWG, 4C, UV protected                                        |
| Inline power injection              | via 4-wire Power T+'s & RGB+3A-24V                              |
| Certifications                      | (c)UL listed, IP 65, CE                                         |
| Physical                            |                                                                 |
| Diameter                            | 1.75 x 0.75 x 0.5"                                              |
| Weight                              | approx. 0.256 oz. per bulb                                      |
| Housing                             | polycarbonate                                                   |
| Mounting bracket                    | yes, 2-screw hole adjustable clip; or 3-foot pvc track sections |
| Connector Type                      | LLT twist-lock                                                  |
| Operating Temperature               | Neg -20 to +50 Cel. / Neg -4 to +122 Far.                       |