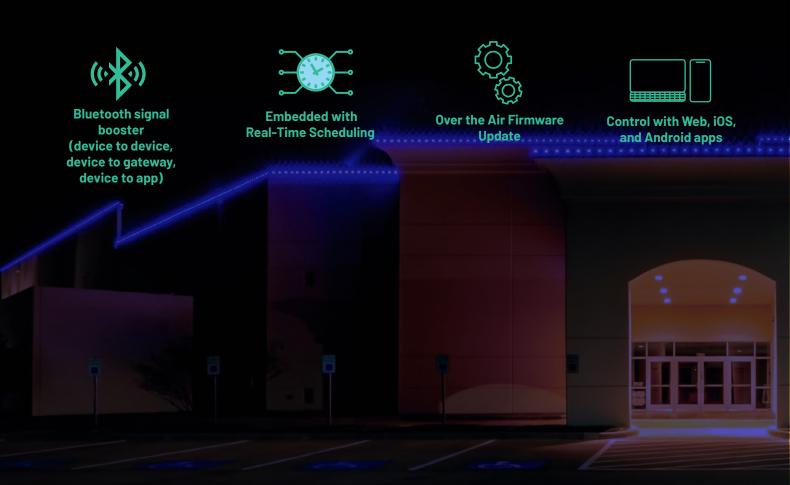

# REPEATER

The MeshTek Bluetooth repeater acts as a long range extender required in large projects or for extended control range requirements of over hundreds of meters. With a simple app based commissioning, the repeater becomes the part of the networked devices under the network, further enhancing the range of the Bluetooth mesh. It also has built-in real time scheduling features required for scheduling MR16, PAR36, and G4 bipin bulbs.

#### Features and Advantages: